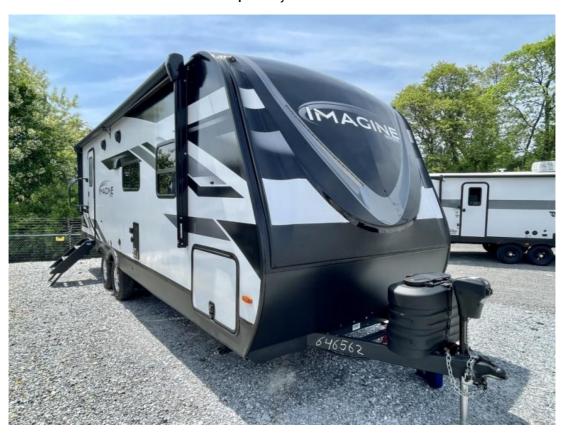

## NEW 2023 Grand Design Imagine \$54,697

## **Description**

Grand Design Imagine travel trailer 2600RB highlights: Rear Full Bath Tri-Fold Sofa U-Shaped Dinette Pet Dish Skylight Over Shower You will be able to bring along your favorite furry friend in this petfriendly Imagine travel trailer! There is a pet dish that you can use to feed y...

## **GENERAL INFORMATION**

Manufacturer Grand Design

Model Year 2023

Model Name Imagine
Model Code Imagine