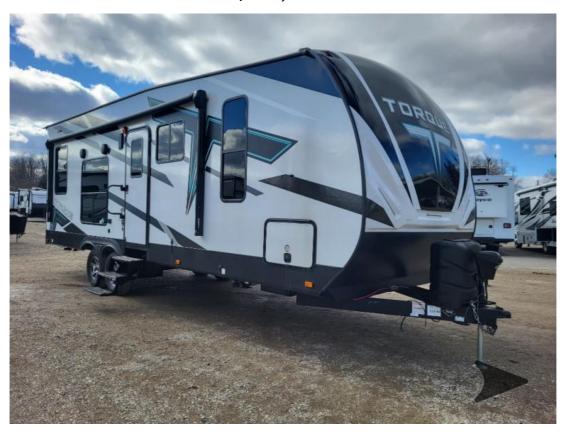

## NEW 2023 Heartland Torque \$39,995

## **Description**

Heartland Torque toy hauler T26 highlights: Front Private Bedroom Two Recliners Power Queen Bed Outside Shower 30 Gallon Fuel Station Start camping in luxury with this toy hauler! It features a front private bedroom with a king bed to get a good night's rest each night and even an...