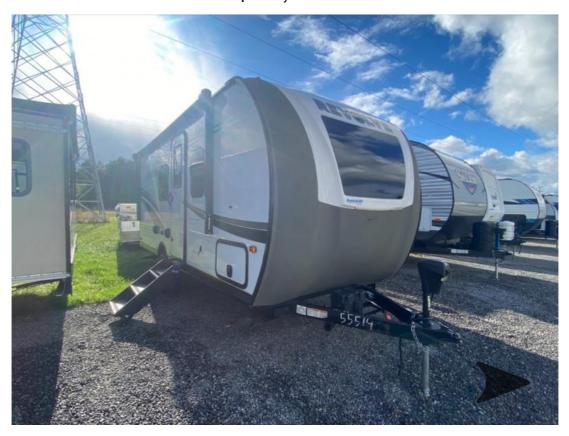

## USED 2021 Palomino Revolve \$18,995



## **Description**

Call for details. Â Bish's RV - Ludington, MIÂ has a huge selection of Travel Trailers, Fifth Wheels, Toy Haulers, Pop Up Campers, and Motorhomes. All These RVs are priced to sell. Be sure to ask about our "Purchase with Confidence Guarantee" to ensure you are getting the best RV buying exper...

## **GENERAL INFORMATION**

Manufacturer Palomino

Model Year 2021

Model Name Revolve
Model Code Revolve

## **Contact**

Bish's RV, Ludington MI 66 N Dennis Rd Ludington, MI 49431 Phone: (231) 845-8282

Fax:

Website: <a href="https://www.bishs.com/">https://www.bishs.com/</a>