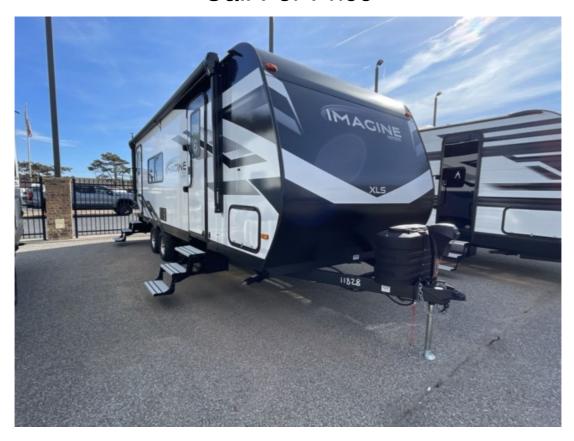

## NEW 2024 Grand Design Imagine XLS Call For Price

## **Description**

The 2024 Grand Design Imagine XLS 23LDE is a versatile and stylish travel trailer designed to provide a comfortable and convenient camping experience.

Measuring approximately 29 feet in length, this model offers a spacious interior that's perfect for families and small groups looking for an ideal ble...