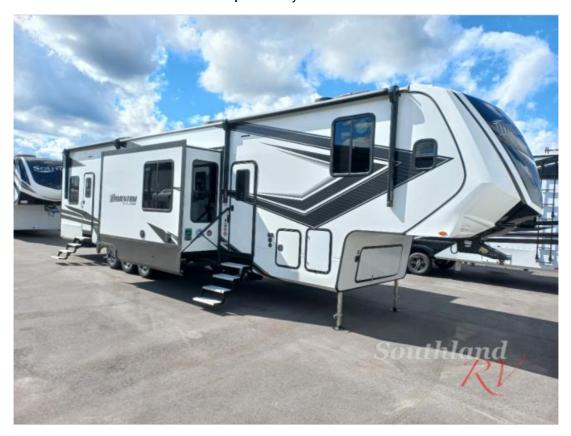

## **Description**

Grand Design Momentum G-Class toy hauler 415G highlights: 14' Separate Garage Fireplace Private Bedroom Fuel Station Dual Entry Doors A 14' separate garage in this toy hauler offers plenty of space for your off-road toys! You will appreciate the convenience of having a full bathro...