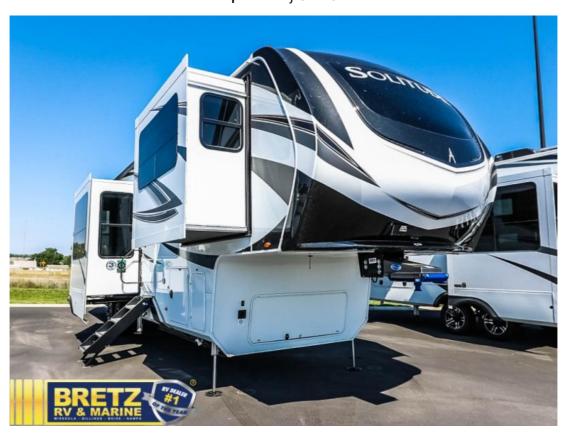

## NEW 2024 Grand Design Solitude \$144,318

## **Description**

Grand Design Solitude fifth wheel 380FL highlights: Dual-Sink Vanity Full and Half Bath Separate Front Living Area Kitchen Island Exterior Sliding Tray Five slide outs, a full bathroom with dual sinks, a half bath off of the kitchen and a separate front living and entertainment ar...