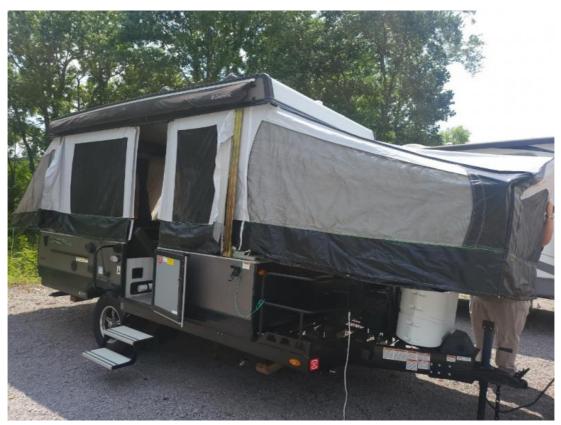

## USED 2019 Forest River RV Rockwood Extreme Sports \$10,695

## Description

Forest River Rockwood Extreme Sports 2280BHESP pop-up camper highlights: Swing Galley Gaucho/Bed Gas Grill LED Lights You will find plenty of space inside this 2280BHESP Rockwood Extreme Sports folding pop-up camper by Forest River. With a rear queen size tent bed, and a front king...