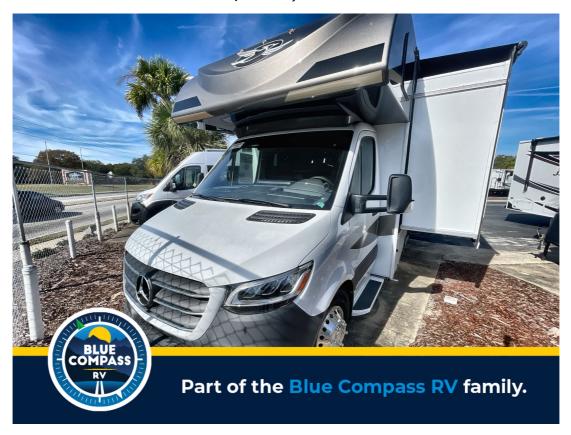

## **Description**

Jayco Melbourne Class C diesel motorhome 24L highlights: 14' Power Awning with LED Lights Swivel Captain's Seats Full-Wall Slide Full Bath Pleated Blackout Shades Head across the states in this comfortable coach that can sleep five each night. You will enjoy an RVÂ queen bed just I...

## **GENERAL INFORMATION**

Manufacturer Jayco Model Year 2024

Model Name Melbourne

Model Code Melbourne