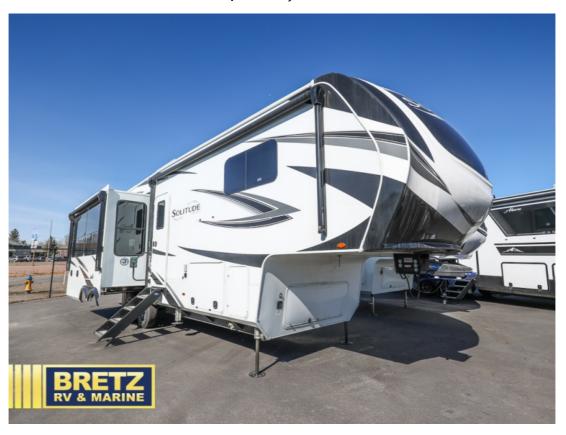

## NEW 2024 Grand Design Solitude \$123,761

## **Description**

Grand Design Solitude fifth wheel 310GK highlights: Tri-Fold Sofa Kitchen Island Oversized Pantry Flip-Top Dresser fireplace Traveling for long periods at a time is made easy with this gourmet kitchen that can feed your entire group a holiday meal! The professional-grade stainless...