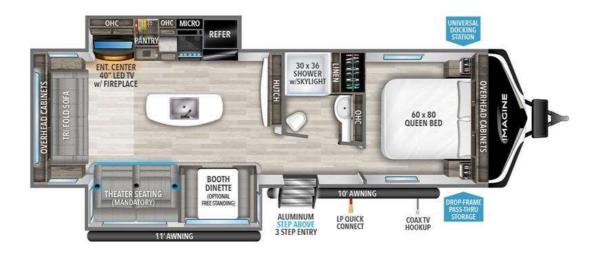

## **Description**

Grand Design Imagine travel trailer 2970RL highlights: Hutch Theater Seating Kitchen Island Fireplace Two Power Awnings This Imagine travel trailer has opposing slides to provide you with ample living space on the interior once you've parked and set up! You can use the tri-fold so...