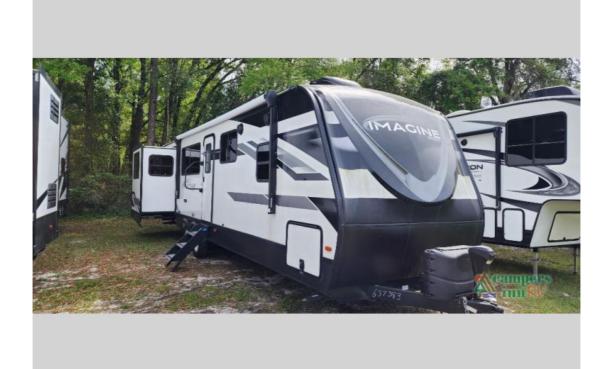

## USED 2022 Grand Design Imagine \$36,995

## **Description**

Grand Design Imagine travel trailer 3100RD highlights: Rear Living Area 50" LED HDTV 48" Fireplace Theater Seating Free-Standing Dinette Solar Power Inlet The rear living room on this Imagine travel trailer is just what you'll want when you're looking for a little down time. This...