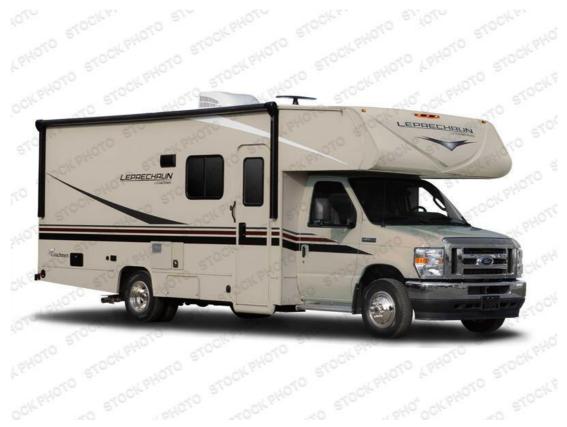

## USED 2022 Coachmen RV Leprechaun \$59,900

## Description

Coachmen Leprechaun Class C gas motorhome 230FS highlights: Value Leader Unit Full-Wall Slide Pantry Three-Burner Range Queen-Size Bed U-Shaped Dinette Sit back, relax, and enjoy your time touring with this Leprechaun Class C gas motorhome! The full-wall slide will super benefici...

## **GENERAL INFORMATION**

Manufacturer Model Year Model Name Model Code

Coachmen RV 2022 Leprechaun Leprechaun