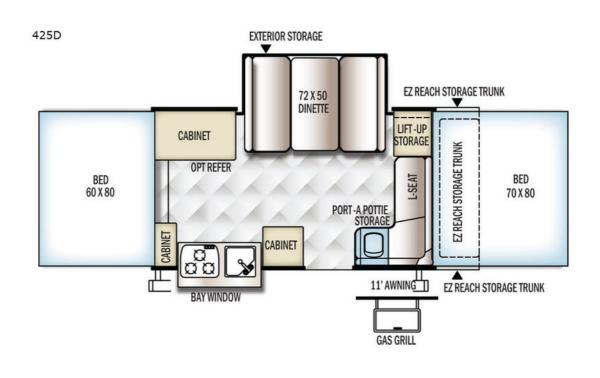

## Description

This double slide Flagstaff Classic 425DÂ folding pop-up camper by Forest River includes port-a-pottie storage, a bay window, and an EZ Reach storage trunk outside. Plus there is a front king and a rear queen tent end bed. As you enter, the port-a-pottie storage is immediately to your right. A...