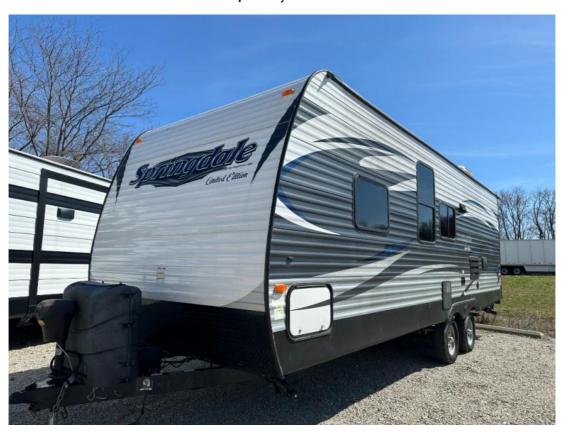

## USED 2015 Keystone RV Springdale \$14,991

## **Description**

Take the whole gang camping in this Keystone Springdale model 260LE and enjoy! This unit offers double bed bunks, a rear bath layout, and many conveniences of home. As you enter notice a sofa straight Model Code ahead with a small overhead cabinet above. To the right of the entry door find a queen bed w...