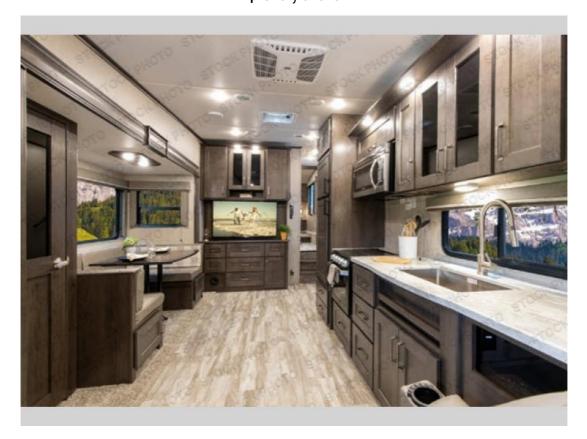

## **Description**

Grand Design Reflection 150 Series fifth wheel 240RLÂ highlights: U-Shaped Dinette Theatre Seating Pet Dish Residential Cabinetry Exterior Refrigerator One-Touch Auto Leveling A You can bring Model Code your pet along to enjoy the pet dish while you make meals in the kitchen and watch the 50" ...