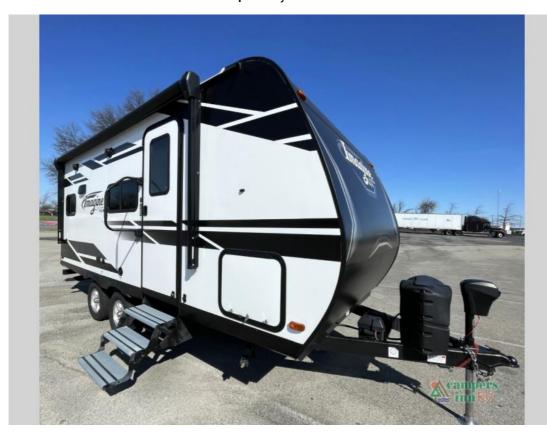

## USED 2022 Grand Design Imagine XLS \$24,995

## **Description**

Grand Design Imagine XLS travel trailer 17MKE highlights: Queen Murphy Bed Theater Dinette Large Panoramic Window Wardrobe Cubby Storage Unobstructed Pass-Through 12V 10 Cu. Ft. Refrigerator The Murphy bed is the eye-catching feature on this Imagine XLS travel trailer! Not only c...

## **GENERAL INFORMATION**

Manufacturer Grand Design

Model Year 2022

Model Name Imagine XLS
Model Code Imagine XLS