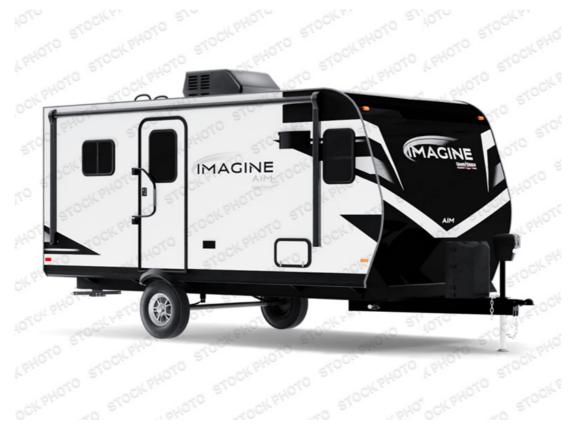

## USED 2024 Grand Design Imagine AIM Call For Price

## Description

Grand Design Imagine AIM 15RB travel trailer highlights: Murphy Bed Booth Dinette Full Rear Bathroom Outside Griddle Start looking for your favorite campground to take this travel trailer to! After a fun day at the beach, you can rinse the sand out of your hair with the walk-in sho...