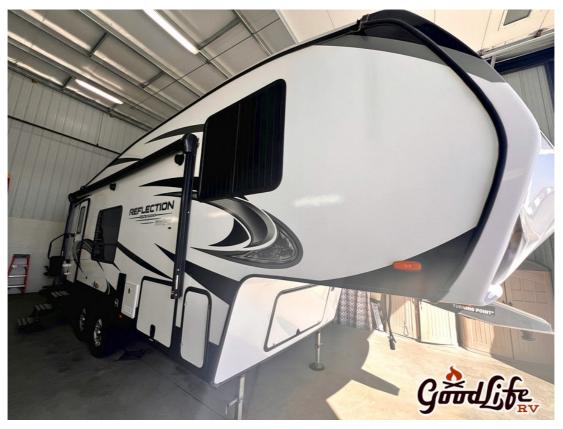

## USED 2022 Grand Design Reflection 150 Series \$40,500

## Description

2022 Grand Design Reflection 150 Series 226RK The Reflection 226RK offers a cozy and functional layout suitable for couples or small families. Its rear kitchen design provides ample space for meal preparation, with plenty of countertop space and storage options. The living area is intelligently ...