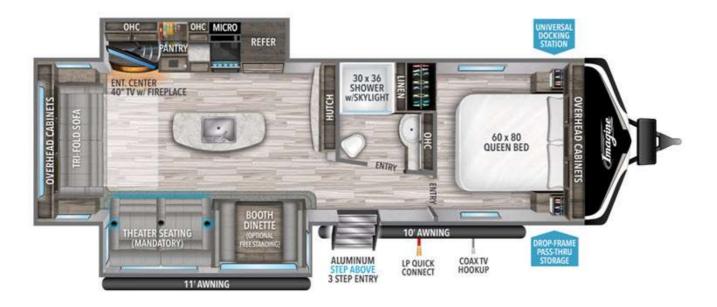

## **Description**

Grand Design Imagine 2970RL travel trailer highlights: Hutch Theater Seating Kitchen Island Fireplace Pantry Step Above Three Step Entry If you have been dreaming about owning a travel trailer with a fireplace and a 40" LED TV to watch your favorite team when you are not outside ...