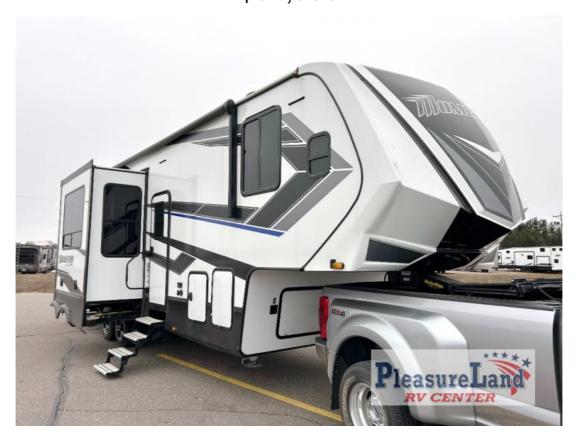

## USED 2022 Grand Design Momentum G-Class \$62,999

## **Description**

Grand Design Momentum G-Class toy hauler 320G highlights: 11' Separate Garage Bath and a Half Loft Fireplace Private Bedroom Fuel Station Are you looking forward to arriving at your destination, unloading your toys from an 11' separate garage, and heading out to the dunes? You ca...