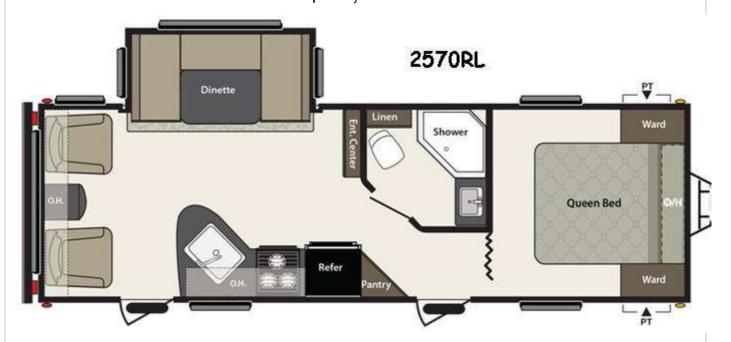

## **Description**

This Summerland travel trailer 2570RL by Springdale features a rear living layout, a single slide for added space, and two entry and exit doors for added convenience. Step inside the rear most entrance and see two lounge chairs with end table between along the rear wall. There are storage cabin...