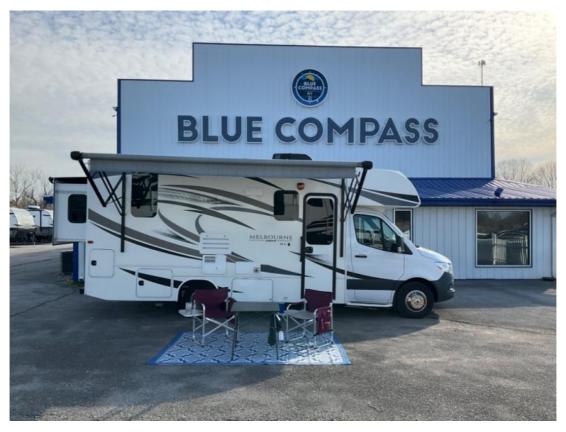

## USED 2020 Jayco Melbourne \$86,995

## **Description**

Jayco Melbourne Class C diesel motorhome 24K highlights: 14' Electric Awning Legless Dinette 750 LB. Bunk Capacity Swivel Driver/Passenger Seats Flip-Up Counter Full Pass-Through Storage Your family will love traveling together while being able to visit and enjoy Contact the views out th...