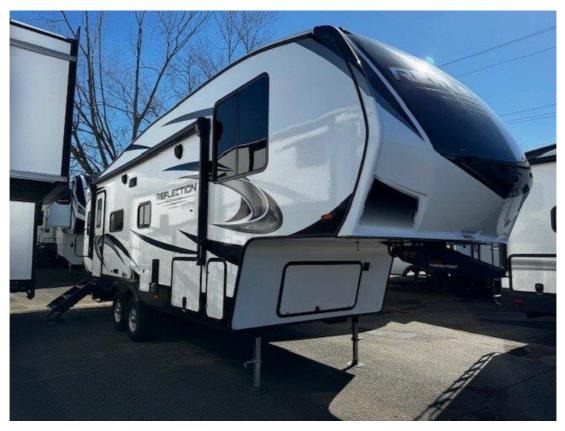

## USED 2023 Grand Design Reflection 150 Series \$51,995

## Description

Grand Design Reflection 150 Series fifth wheel 260RD highlights: U-Shaped Lounge Theatre Seating Countertop Extension 40" LED HDTV Heated Pass-Through Storage Roof Mounted Solar Panel Feel right at home in this Reflection 150 Series with a private bedroom that includes a walk-aro...