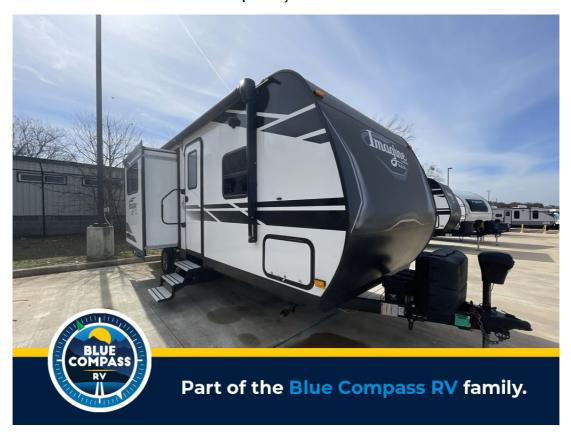

## USED 2020 Grand Design Imagine XLS \$23,900

## **Description**

Grand Design Imagine XLS travel trailer 22RBE highlights: Private Bedroom Queen Bed Rear Bath Theater Dinette Pass-Through Storage Whether day or night, you will be able to see bright and clear with the LED lighting throughout this unit! While you're whipping up your best meal i...