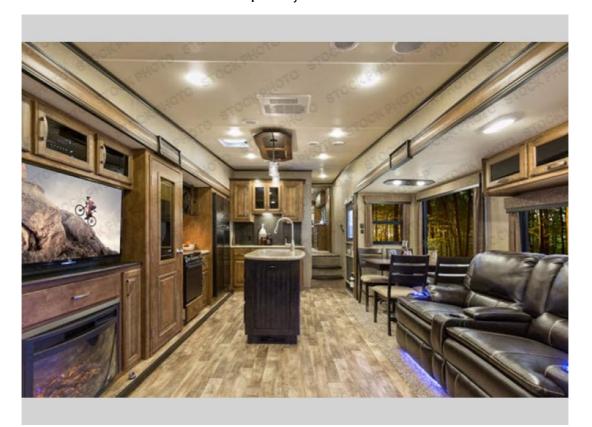

## **Description**

Step inside this Reflection fifth wheel model 337RLS by Grand Design and be pleasantly surprised by what you find inside. You will love the dual opposing slides in the main living area of this unit which creates a wide open feel with plenty of walking around space. Just to the left of the entr...