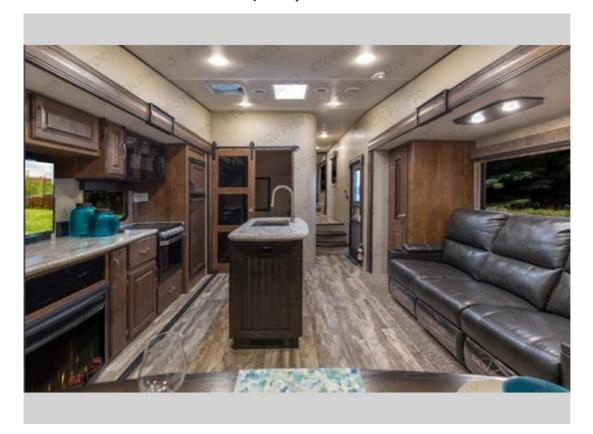

## **Description**

Grand Design Reflection 31MB fifth wheel highlights: U-Shaped Dinette 78" Theatre Seating Fireplace Large Pantry Kitchen Island This is the one you have been daydreaming about for years! Just imagine the kids having their own private bunkhouse across from the main entry to come a...