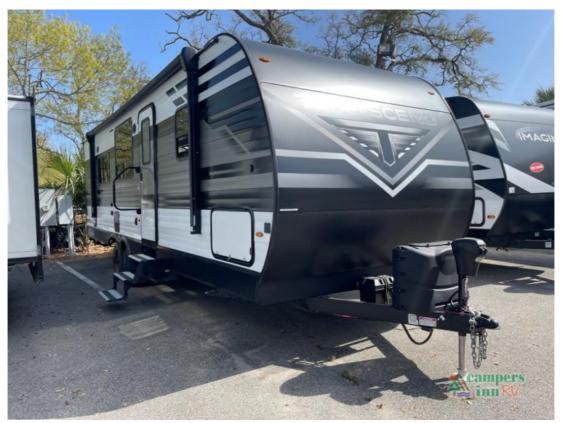

## USED 2022 Grand Design Transcend Xplor \$24,900

## Description

Grand Design Transcend Xplor travel trailer 260RB highlights: Theatre Seating Pet Drawer Universal Docking Station 19' Power Awning Microwave Oven Your search for the perfect couple's trailer is over with this RV in tow! You will enjoy your own private bedroom up front with a quee...