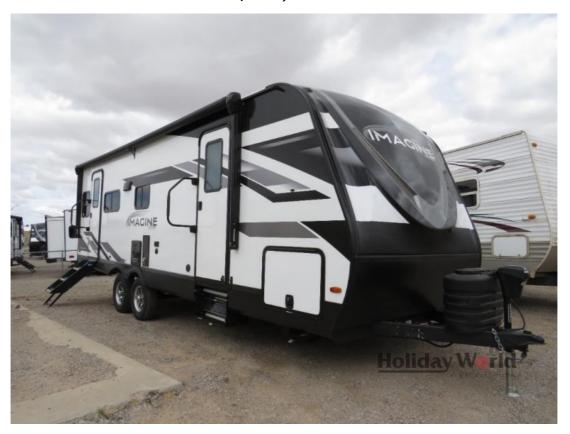

## NEW 2024 Grand Design Imagine \$56,283

## **Description**

Grand Design Imagine travel trailer 2500RL highlights: Walk-Through Bath Dual Entry U-Shaped Dinette Solar Power Inlet Tri-Fold Sofa You will have an amazing amount of fun in this Imagine travel trailer! There is a tri-fold sofa and U-shaped dinette with removable ottoman that you...