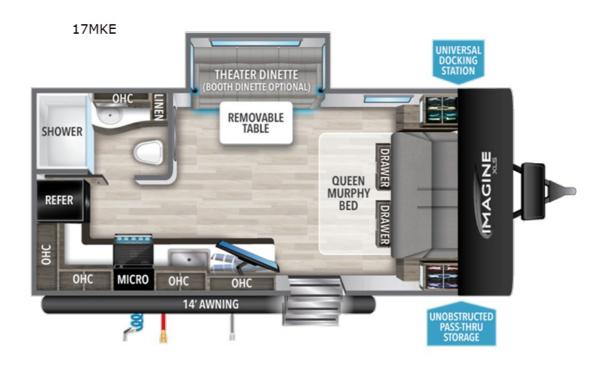

## **Description**

Grand Design Imagine XLS travel trailer 17MKE highlights: Queen Murphy Bed Theater Dinette Large Panoramic Window Unobstructed Pass-Through 12V 10 Cu. Ft. Refrigerator The Murphy bed is the eye-catching feature on this Imagine XLS travel trailer! Not only can it fold away in the m...