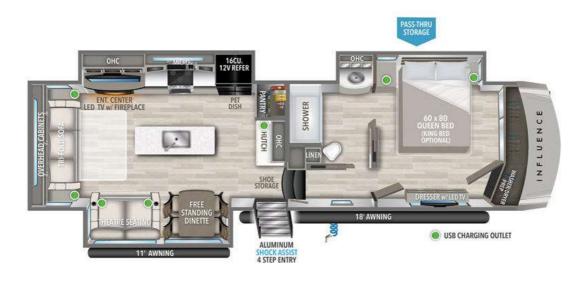

## **Description**

Grand Design Influence fifth wheel 3503GK highlights: Private Bedroom Fireplace Kitchen Island Free Standing Dinette Pass-Through Storage A perfect Model Name couples coach featuring triple slides and a tri-fold sofa just in case you want to have overnight guests! You will love the spacious...