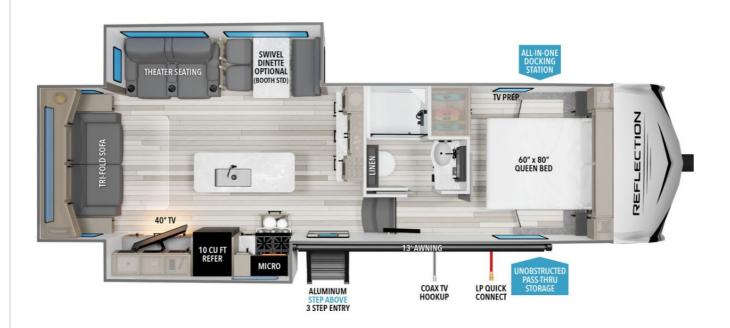

## **Description**

2024 REFLECTION 100 SERIES FIFTH WHEEL 28RL RIVER **ROCK INTERIOR DECOR DRY WEIGHT: 8,316 LBS** 

REFLECTION 100 SERIES PEACE OF MIND PACKAGE: RESIDENTIAL CABINETRY UNIVERSAL ALL-IN-ONE DOCKING Model Code STATION METAL SLAM LATCH FRONT CARGO DOORS ON DEMAND WATE...