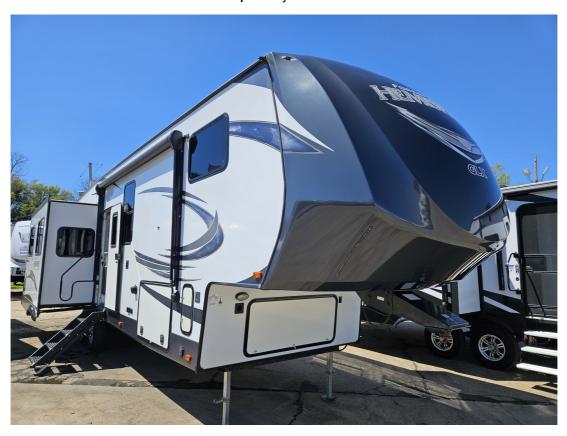

## USED 2018 SALEM Hemisphere GLX \$24,995

## **Description**

Å This fifth wheel has a soft floor in the kitchen area. All appliances work properly and unit no longer leaks. Length 39 ft 7 in Ext Width 8 ft Ext Height 13 ft 2 in Hitch Weight 1990 lbs Dry Weight 10069 lbs Cargo Capacity 2321 lbs Fresh Water Capacity 54 gals Grey Water Capacity 60 gals...