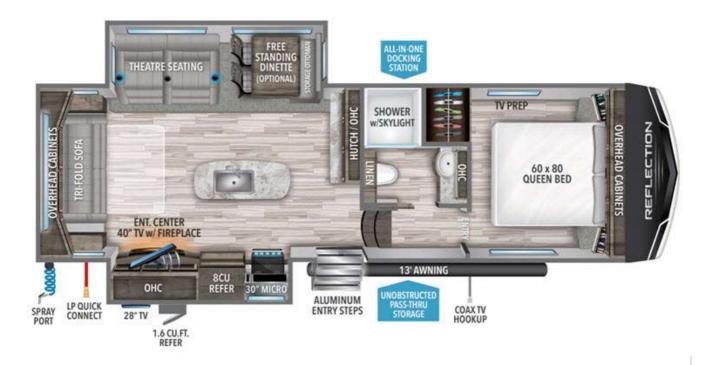

## **Description**

Grand Design Reflection 150 Series fifth wheel 280RS highlights: Tri-Fold Sofa Theater Seating Exterior TV/Refrigerator Fireplace Private Model Year Bedroom Opposing Slides This Reflection 150 Model Name Series fifth wheel is perfect for anyone who wants quality and long-term value! The interior has e...