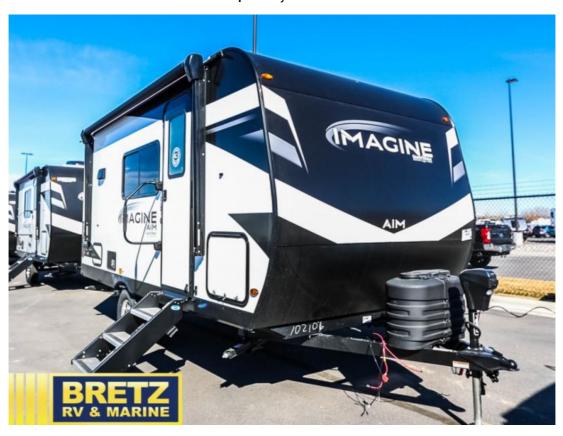

## **Description**

Grand Design Imagine AIM 16BL travel trailer highlights: Exterior Griddle Flip-Up Bath Sink Exterior Spray Port Kitchen Pantry Murphy Bed Slide Head to far-off adventures in this lightweight travel trailer that can sleep four each night. There are front bunk beds with pull-down pr...

## **GENERAL INFORMATION**

Manufacturer Grand Design

Model Year 2024

Model Name Imagine AIM
Model Code Imagine AIM