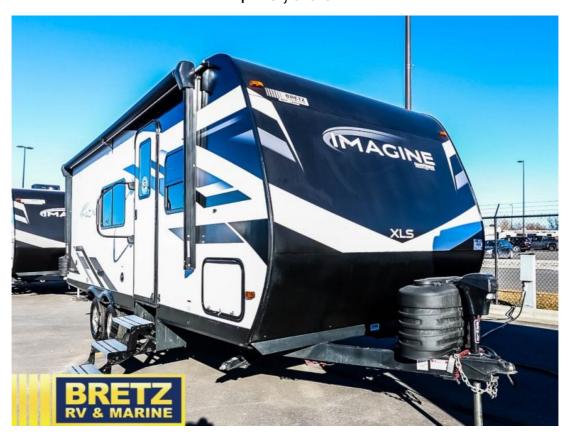

## NEW 2024 Grand Design Imagine XLS \$43,965

## **Description**

Grand Design Imagine XLS travel trailer 22MLE highlights: Queen Bed Theatre Seating Booth Dinette Unobstructed Pass-Through This Imagine XLS travel trailer has theater seating and a booth dinette that you can use any time you need a little break from the outdoors. If you want to co...