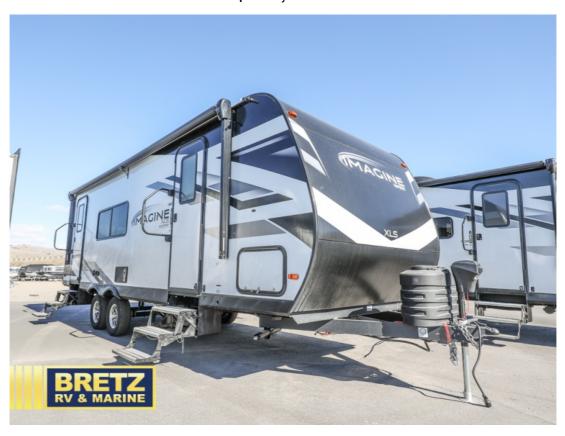

## NEW 2024 Grand Design Imagine XLS \$46,206

## **Description**

Grand Design Imagine XLS travel trailer 23LDE highlights: Private Bedroom Dual Entry Walk-Through Bath Single Slide 20' Electric Awning Treat yourself to a weekend of fun in this Imagine XLS travel trailer! Whether it's just you and your spouse, or you've chosen to bring along a g...