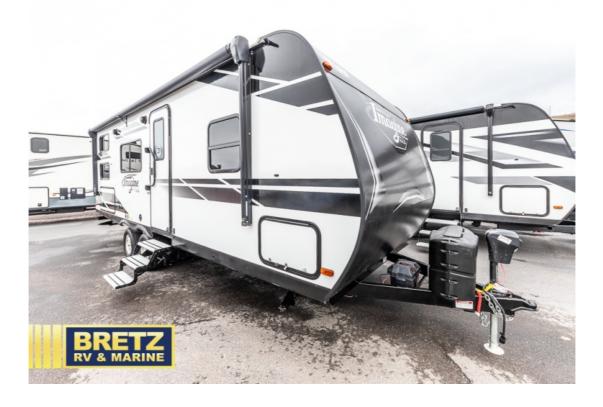

## USED 2022 Grand Design Imagine XLS \$34,986

## **Description**

Grand Design Imagine XLS travel trailer 23BHE highlights: Double-Size Bunks Private Bedroom Wardrobe Cubby Storage Flip-Up Countertop Outside Kitchen 32" LED TV with Swing Arm It won't be long before you have another trip with this Imagine XLS travel trailer on the agenda! You wi...