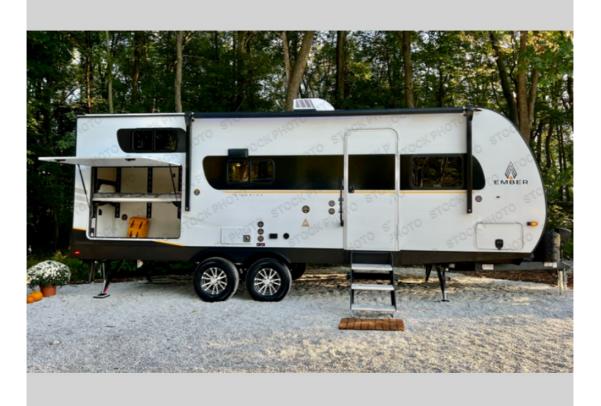

## Description

**GENERAL INFORMATION** 

Ember RV

**E-Series** 

**E-Series** 

2024

Ember RV E-Series travel trailer highlights: Large Slide Out Pass-Through Storage True Residential Queen Bed Full Bath Air Fryer Convection Microwave Camping trips just got a whole lot better in this tandem axle, single slide travel trailer! Once you arrive at the campground, you ...